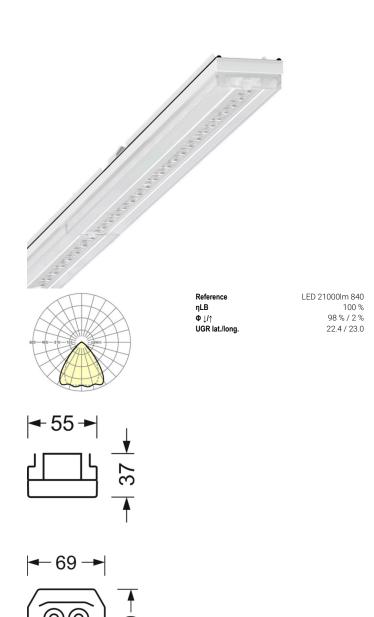

# LIGHTING TECHNOLOGY

| Placement                     | LED, Colour rendering/Light colour CRI ≥ 80 / 4000K   |
|-------------------------------|-------------------------------------------------------|
| Colour tolerance (MacAdam)    | 3SDCM                                                 |
| Nominal luminous flux         | 21285lm                                               |
| LED service life              | 50000h L80/B10 (Tq 25°C), 70000h<br>L80/B50 (Tq 25°C) |
| Luminaire luminous efficiency | 162lm/W                                               |
| Beam angle                    | 80° (C0) / 75 ° (C90)                                 |
| UGR lat./long.                | 22.4 / 23.0                                           |
|                               |                                                       |

# **MECHANICS**

| Housing colour Dimensions (LxWxH/DxH) |         | traffic white RAL 9016                                |
|---------------------------------------|---------|-------------------------------------------------------|
|                                       |         | 2299mm x 55mm x 37mm                                  |
| Weight (net)                          |         | 2.2kg                                                 |
| Type of installation                  |         | Mounting rail system installation, Light<br>structure |
| Dimension                             | าร      |                                                       |
| L                                     | 2299 mm | Length                                                |
| В                                     | 55 mm   | Width                                                 |
| Н                                     | 37 mm   | Height                                                |